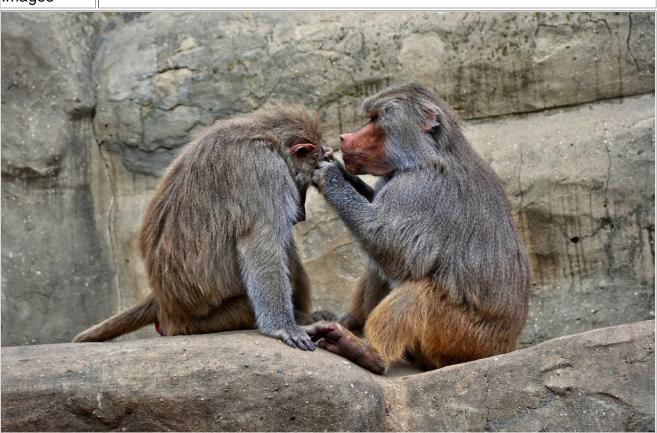

## Day1: Taif with Riding cable cars ?

-Meet at the pick-up point?

-Enjoying the majestic panoramic view of Al-Hada mountains ?

(Fruit Market – Panoramic view - Baboons)?

-Move to Rose Farm / Factory?

-Drive to Al-Sharif Museum?