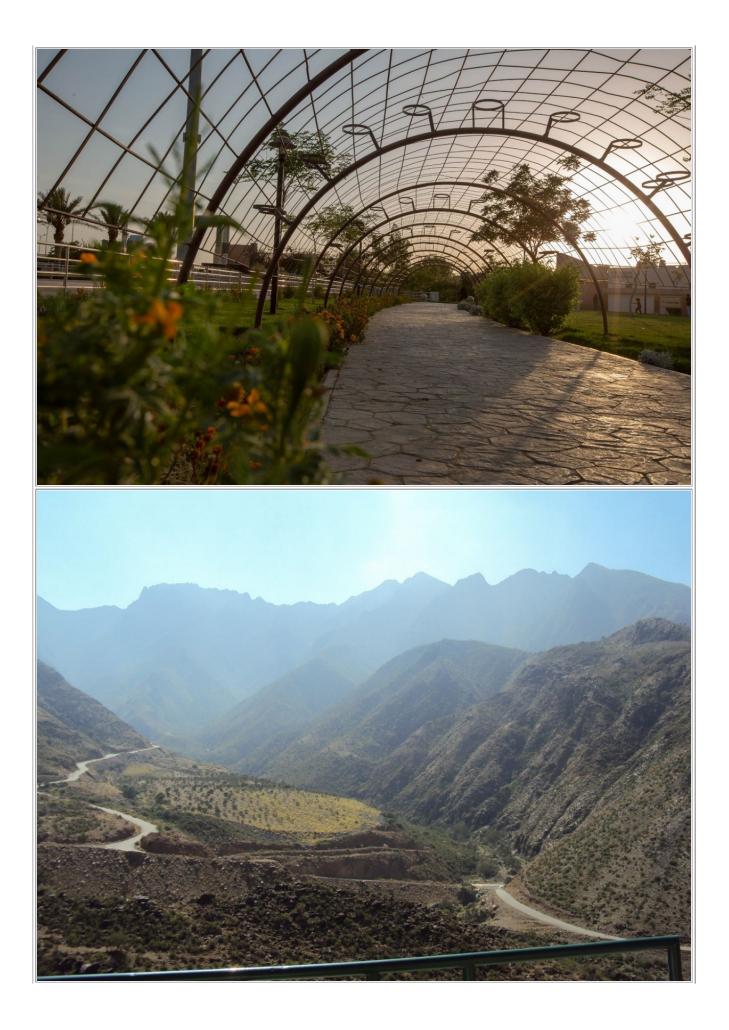

## Day1: Taif with Riding cable cars ?

-Meet at the pick-up point?

-Enjoying the majestic panoramic view of Al-Hada mountains ?

(Fruit Market – Panoramic view - Baboons)?

-Move to Rose Farm / Factory?

-Drive to Al-Sharif Museum?

-Time to have Saudi Lunch?

-Rest in Bird Park?

-Enjoying the view of mountains, the old paved stone paths, cars that pass through the road

from Alhada Cable Car?

-Drive to Traditional Market( AI Balad )?

-Drive back to the pick-up point and end of the tour?