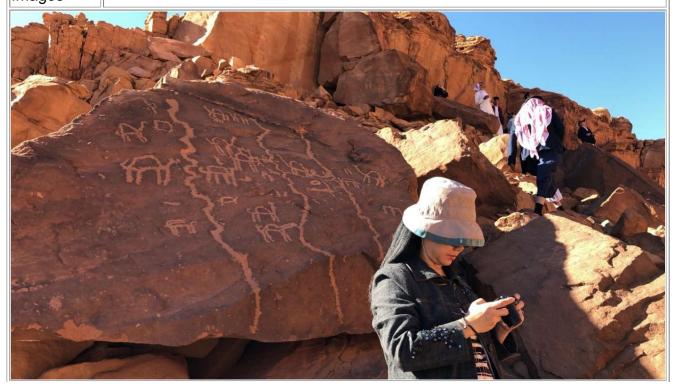

## Safari Disah Valley

| Name                 | Safari Disah Valley                                                                                                                                                                                                                                                                                                                                                                                                                                                                                                             |
|----------------------|---------------------------------------------------------------------------------------------------------------------------------------------------------------------------------------------------------------------------------------------------------------------------------------------------------------------------------------------------------------------------------------------------------------------------------------------------------------------------------------------------------------------------------|
| Description          | Embark on a picturesque adventure as you arrive at the pickup location and journey with the PLT Team to the enchanting Disa Valley, spanning 250 kilometers. Upon arrival, immerse yourself in the valley's natural beauty for an hour before enjoying a delicious lunch on-site. Continue your exploration for four hours, capturing the essence of the valley's wonders. As the day draws to a close, savor a delightful dinner in Tabuk before returning to the pickup location, bringing an end to this unforgettable trip. |
| Duration             | 8 - hour                                                                                                                                                                                                                                                                                                                                                                                                                                                                                                                        |
| Maximum per group    | 9                                                                                                                                                                                                                                                                                                                                                                                                                                                                                                                               |
| Minimum<br>per group | 5                                                                                                                                                                                                                                                                                                                                                                                                                                                                                                                               |
| City                 | Tabuk                                                                                                                                                                                                                                                                                                                                                                                                                                                                                                                           |
| What's included      | <ul> <li>English-Speaking Tour Guide during tours</li> <li>Transportation by (Bus/SUV) as the program</li> <li>Meals as mentioned in the program at local restaurants during tours.</li> <li>Drinks during the tour</li> <li>Entrance Fees</li> </ul>                                                                                                                                                                                                                                                                           |
| What\'s not included | X Hotel  X Meals not mentioned in the program  X Visa Fees  X Airfares  X Travel Insurance  X Items of a personal nature                                                                                                                                                                                                                                                                                                                                                                                                        |
| Itineraries          |                                                                                                                                                                                                                                                                                                                                                                                                                                                                                                                                 |

## Day1: At Al-Disah Valley?

- -Meet by PLT Team at pickup point?
- -Drive to Disa Valley (250 km)?
- -Arrive and start discovering the valley (1h)
- -Have Saudi Lunch on-site?
- -Proceed to discover the Valley (4h)?
- -Drive back to Tabuk and have Saudi dinner?
- -Drive back to pick up location & End the trip?