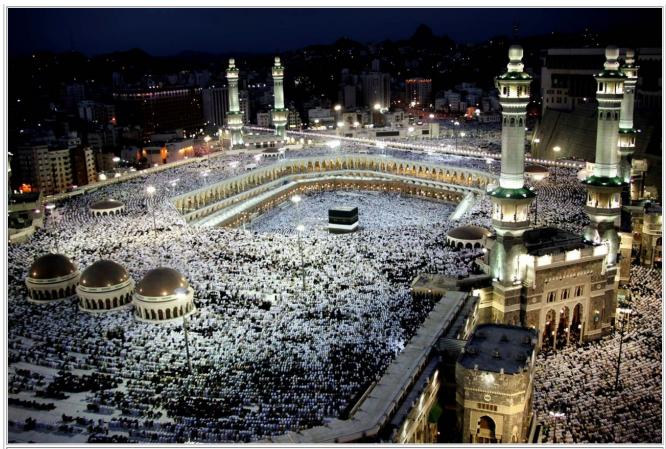

## Makkah City Tour?

| Name                 | Makkah City Tour ?                                                                                                                                                                                                                                                                                                                                                                                                                                                                                                                                                                                                                                                                                                                                                                                                                                                                                                                    |
|----------------------|---------------------------------------------------------------------------------------------------------------------------------------------------------------------------------------------------------------------------------------------------------------------------------------------------------------------------------------------------------------------------------------------------------------------------------------------------------------------------------------------------------------------------------------------------------------------------------------------------------------------------------------------------------------------------------------------------------------------------------------------------------------------------------------------------------------------------------------------------------------------------------------------------------------------------------------|
| Description          | Begin your enlightening journey by meeting at the pickup point. Drive to the Two Holy Mosques Architecture Exhibition and delve into the rich history and architecture of the revered holy sites. Continue your exploration at the King Abdulaziz Complex for the Holy Kaaba Kiswah, where you can gain insights into the meticulous craftsmanship behind the Kaaba's covering. Visit Masjid Aisha, also known as Masjid at-Tan'eem, and take a moment for prayer. Enjoy a delightful Saudi lunch before heading to Wadi Fatimah, also known as Mural Dhahran Valley, to appreciate the natural beauty of the region. Conclude your journey with a visit to Al Fateh Mosque in Al Jumum village and pay your respects at the grave of Maymuna bint al-Harith, the wife of the Prophet Muhammad. Finally, transfer back to the pickup point, concluding your meaningful exploration of these significant cultural and religious sites. |
| Duration             | 8 - hour                                                                                                                                                                                                                                                                                                                                                                                                                                                                                                                                                                                                                                                                                                                                                                                                                                                                                                                              |
| Maximum<br>per group | 9                                                                                                                                                                                                                                                                                                                                                                                                                                                                                                                                                                                                                                                                                                                                                                                                                                                                                                                                     |
| Minimum<br>per group | 5                                                                                                                                                                                                                                                                                                                                                                                                                                                                                                                                                                                                                                                                                                                                                                                                                                                                                                                                     |
| City                 | Makkah                                                                                                                                                                                                                                                                                                                                                                                                                                                                                                                                                                                                                                                                                                                                                                                                                                                                                                                                |
| What's<br>included   | <ul> <li>English-Speaking Tour Guide during tours</li> <li>Transportation by (Bus/SUV) as the program</li> <li>Lunch meals as the program at local restaurants during tours.</li> <li>Drinks during the tour</li> <li>Entrance Fees</li> </ul>                                                                                                                                                                                                                                                                                                                                                                                                                                                                                                                                                                                                                                                                                        |

## Day 1:At Makkah?

- -Meet at the pick-up point?
- -Drive to Two Holy Mosques Architecture Exhibition?
- -Drive to King Abdulaziz Complex for Holy Kaaba Kiswah?
- -Visit Masjid Aisha, also known as Masjid at-Tan'eem?
- -Time to have Saudi Lunch?
- -Drive to Wadi Fatimah, also known as Mural Dhahran Valley?
- -Drive to Al Fateh Mosque (In Al Jumum village)?
- -Visit the Grave of Maymuna bint al-Harith the wife of the Prophet? & Transfer to the pickup point?