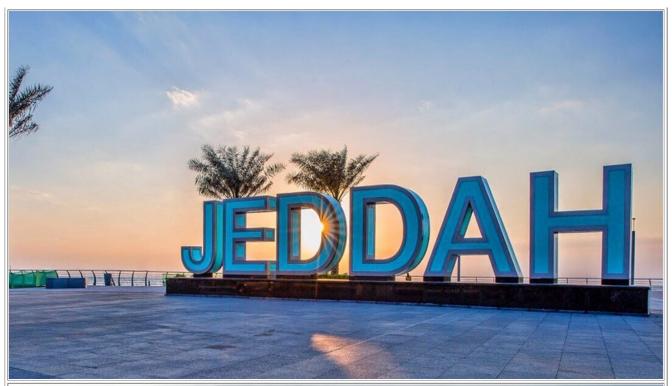

## Day 1

- -Meet at Makkah hotel & drive to Jeddah city
- -Head to Jeddah new corniche To visit Floating Mosque, Jeddah sign
- -Proceed visit to Safya Bin Zager Museum
- -Enjoy traditional lunch in local restaurant
- -Move to Historical Area tour including Naseef house
- -Drive to Alalawi traditional market which is the historical area
- -Move to Open Jeddah Museum, Jeddah Fountai
- -Then head to Altaybat city ( Abdulraouf Khalil Museum )
- -Drive back to Makkah hotel & Overnight