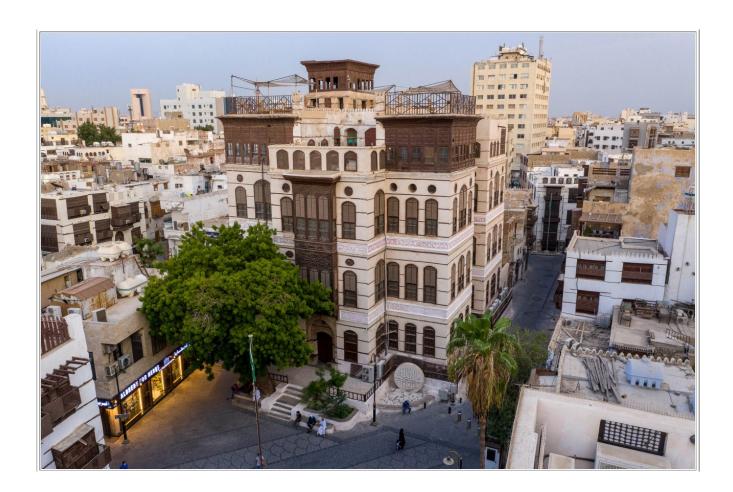

## Day 1

- -Meet at Makkah hotel & drive to Jeddah city
- -Head to Jeddah new corniche To visit Floating Mosque, Jeddah sign
- -Proceed visit to Safya Bin Zager Museum
- -Enjoy traditional lunch in local restaurant
- -Move to Historical Area tour including Naseef house
- -Drive to Alalawi traditional market which is the historical area
- -Move to Open Jeddah Museum, Jeddah Fountai
- -Then head to Altaybat city ( Abdulraouf Khalil Museum )
- -Drive back to Makkah hotel & Overnight