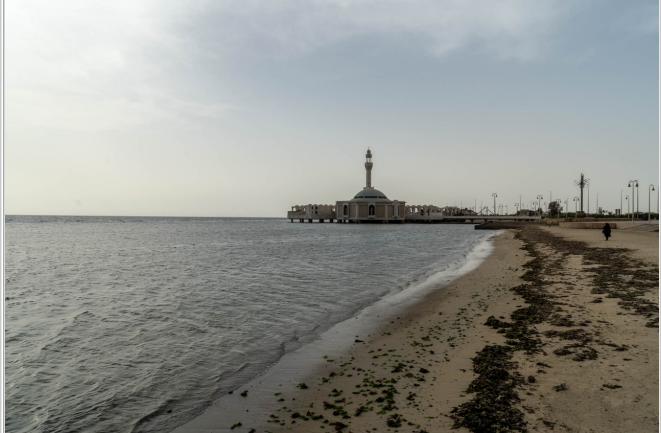

## Day 1

- -Meet at Makkah hotel & drive to Jeddah city
- -Head to Jeddah new corniche To visit Floating Mosque, Jeddah sign
- -Proceed visit to Safya Bin Zager Museum
- -Enjoy traditional lunch in local restaurant
- -Move to Historical Area tour including Naseef house
- -Drive to Alalawi traditional market which is the historical area
- -Move to Open Jeddah Museum, Jeddah Fountai
- -Then head to Altaybat city ( Abdulraouf Khalil Museum )
- -Drive back to Makkah hotel & Overnight