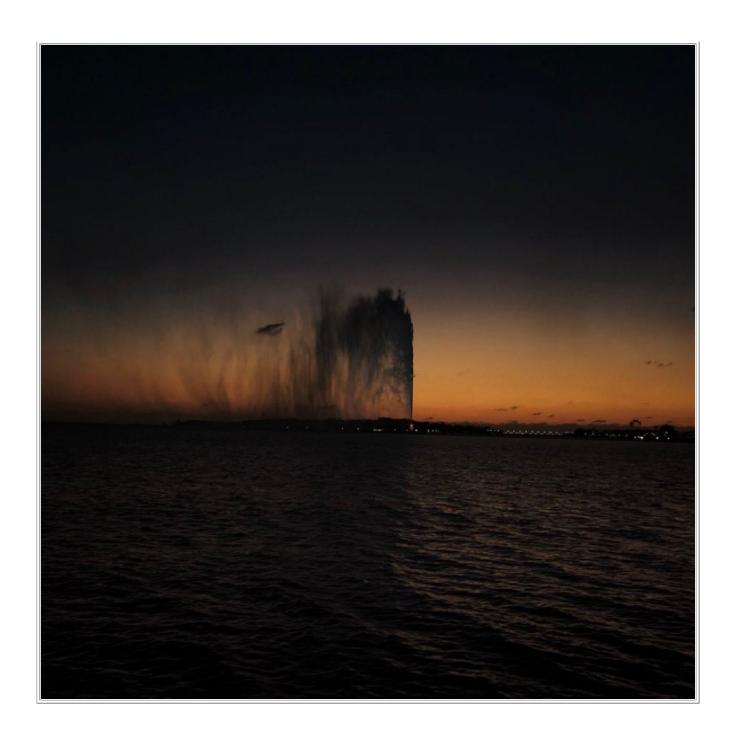

## Day 1

- -Meet at Makkah hotel & drive to Jeddah city
- -Head to Jeddah new corniche To visit Floating Mosque, Jeddah sign
- -Proceed visit to Safya Bin Zager Museum
- -Enjoy traditional lunch in local restaurant
- -Move to Historical Area tour including Naseef house
- -Drive to Alalawi traditional market which is the historical area
- -Move to Open Jeddah Museum, Jeddah Fountai
- -Then head to Altaybat city ( Abdulraouf Khalil Museum )
- -Drive back to Makkah hotel & Overnight