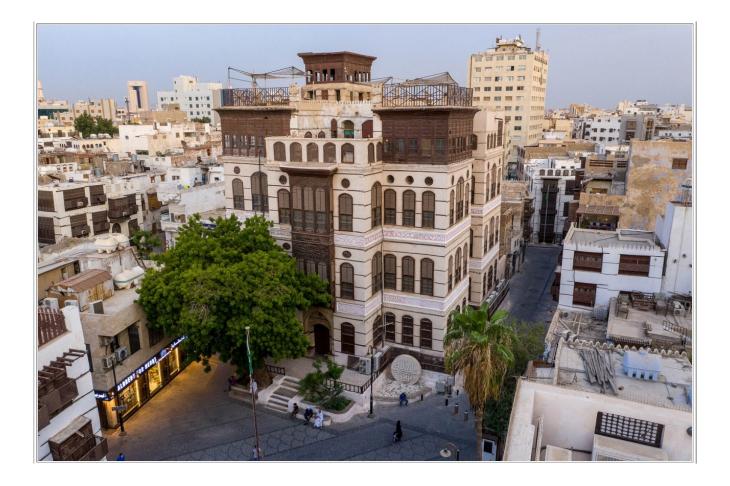

## Day 2: Jeddah Sightseeing ?

| -After breakfast Meet at the hotel and check-out?                                         |                  |  |
|-------------------------------------------------------------------------------------------|------------------|--|
| -Visit Al Balad (Historical Jeddah- Beit Saloum Museum - Nassif House - Sharbatly House - |                  |  |
| Al Shafi Mosque - Matbouli House - Souq Alawi?                                            |                  |  |
| -Time to have Saudi lunch                                                                 |                  |  |
| -Drive to Visit the Jeddah Sculpture Museum on the Corniche? (Take some photos)?          |                  |  |
| -Drive to Visit Jeddah Fakieh Aquarium. ?                                                 |                  |  |
| -Enjoy the view of the sunset from King Fahd's Fountain (Take some photos)?               |                  |  |
| -End of the trip, Drive back to the pickup point and end of our services?                 |                  |  |
|                                                                                           |                  |  |
| Price                                                                                     | 1448 Saudi riyal |  |
|                                                                                           |                  |  |