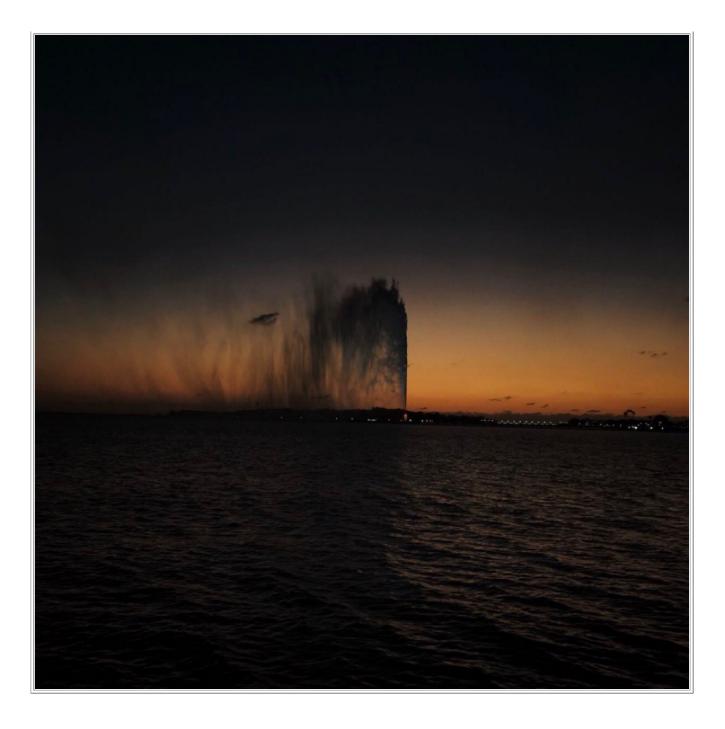

## Day 2: Jeddah Sightseeing ?

| -After breakfast Meet at the hotel and check-out?                                         |                  |  |
|-------------------------------------------------------------------------------------------|------------------|--|
| -Visit Al Balad (Historical Jeddah- Beit Saloum Museum - Nassif House - Sharbatly House - |                  |  |
| Al Shafi Mosque - Matbouli House - Souq Alawi?                                            |                  |  |
| -Time to have Saudi lunch                                                                 |                  |  |
| -Drive to Visit the Jeddah Sculpture Museum on the Corniche? (Take some photos)?          |                  |  |
| -Drive to Visit Jeddah Fakieh Aquarium. ?                                                 |                  |  |
| -Enjoy the view of the sunset from King Fahd's Fountain (Take some photos)?               |                  |  |
| -End of the trip, Drive back to the pickup point and end of our services?                 |                  |  |
|                                                                                           |                  |  |
| Price                                                                                     | 1448 Saudi riyal |  |
|                                                                                           |                  |  |