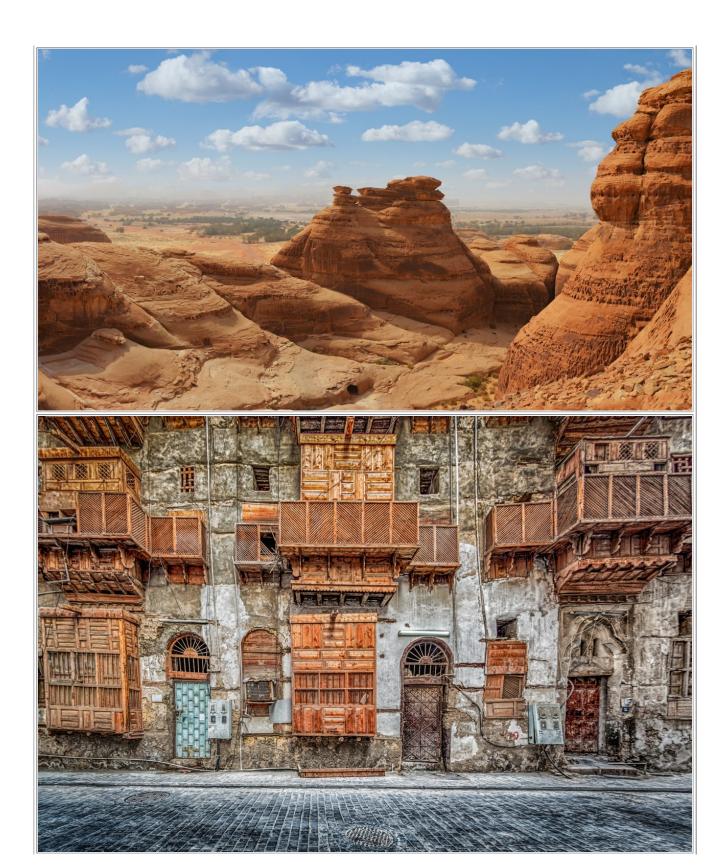

## Day 1

- -After Breakfast, Meet at Medina hotel
- -Drive to Al Ula (About 330 KM)
- -Expected time to have lunch
- -Drive to visit Madain Saleh (Hegra tour )
- -Experience Dadan Heritage Trail To Old Town
- -Then visit Old Town market
- -Move to Visit Natural Rock formations (Elephant Rock)
- -Drive to Al Ula Hotel accommodation for check in , Dinner & overnight

#### Day 2

- -Morning, Breakfast in Al Ula hotel
- -Visit Jabal Abu Oud inscriptions & Wadi ostrich with light hiking
- -Then move to visit Al Disah Valley
- -Arrive to the valley and Enjoy the spectacular scenery and nature
- -Time to have a Lunch on site
- -Visit the remains of walls containing Nabataean and Arabic writings in Kufic script
- -Continue drive to Tabuk
- -Drive to Tabuk hotel for check in , Dinner & overnight