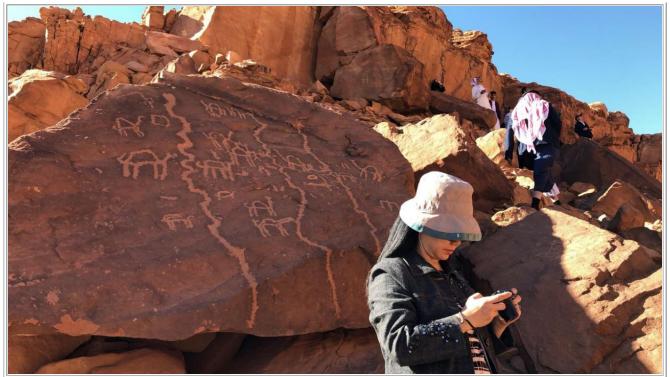

#### Day 2

- -Morning, Breakfast in Al Ula hotel
- -Visit Jabal Abu Oud inscriptions & Wadi ostrich with light hiking
- -Then move to visit Al Disah Valley
- -Arrive to the valley and Enjoy the spectacular scenery and nature
- -Time to have a Lunch on site
- -Visit the remains of walls containing Nabataean and Arabic writings in Kufic script
- -Continue drive to Tabuk
- -Drive to Tabuk hotel for check in , Dinner & overnight