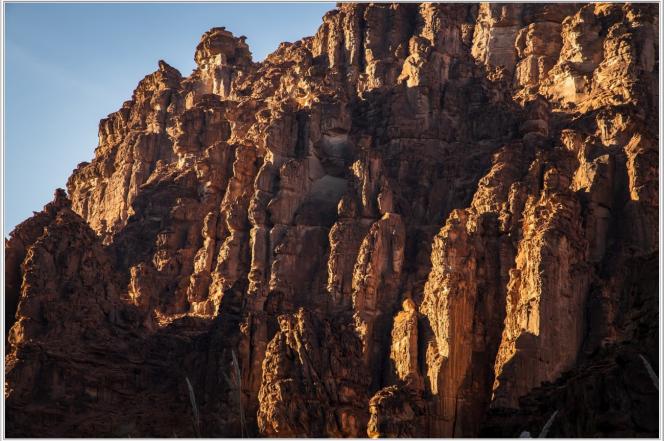

## Day 1

- -After Breakfast, Meet at Medina hotel
- -Drive to Al Ula (About 330 KM)
- -Expected time to have lunch
- -Drive to visit Madain Saleh (Hegra tour )
- -Experience Dadan Heritage Trail To Old Town
- -Then visit Old Town market
- -Move to Visit Natural Rock formations (Elephant Rock)
- -Drive to Al Ula Hotel accommodation for check in , Dinner & overnight

## Day 3

- -After Breakfast, Meet at Tabuk hotel.
- -Four-wheel drive to Al-Zeeta Mountains (135 km = 1h 30 min)
- -Arrive and Enjoy with a sand dunes adventure & Watch the Mountain formations
- -Drive to Al Bad' town to visit "Magha'er Shuaib" (108 km = 1h 10 min)- Snakes & fruits well be packed
- -Move to Magna town and visit 12 Springs of Prophet Moses
- -Back to Magna town to have a Lunch
- -Move to Ras Elsheikh Hamid to visit Catalina Seaplane Wreckage
- -Return Back To Tabuk Airport & fly to Jeddah
- -Drive to Jeddah hotel for check in , Dinner & overnight